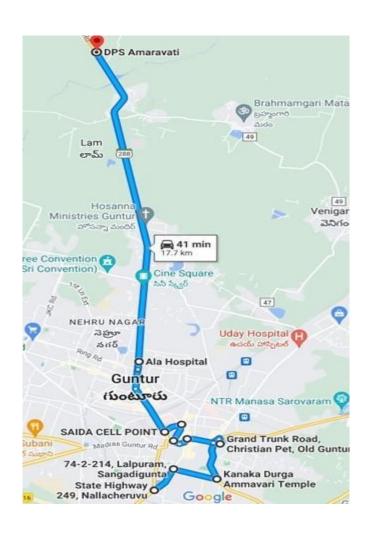

Route 16 Nallacheruvu, sangadigunta, Anandhapeta 3<sup>rd</sup> line, B R Stadium,
Old Bustand, Naaz Center, Ala Hospital, Priya Garden, Muthyala Reddy
Nagar, Dps School Lam.

| PICK UP POINT            | PICK UP TIME | DROPING TIME |
|--------------------------|--------------|--------------|
| 1 NALLACHERUVU           | 7:50AM       | 5:40PM       |
| 2 SANGADIGUNTHA          | 7:55AM       | 5:30PM       |
| 3 ANANDPETHA             | 8:00AM       | 5:25PM       |
| 4 B R STADIUM            | 8:05AM       | 5:20PM       |
| 5 CHANDANA BROTHERS      | 8:10AM       | 5:15PM       |
| 6 NAAZ CENTER            | 8:20AM       | 5:05PM       |
| 7 ALA HOSPITAL           | 8:30AM       | 4:55PM       |
| 8 PRIYAGARDENS,M R NAGAR | 8:35AM       | 4:50PM       |
| 9 DPS SCHOOL             | 8:50AM       | 4:35PM       |
| WIALON AOPP              | AP39 UQ 0693 |              |